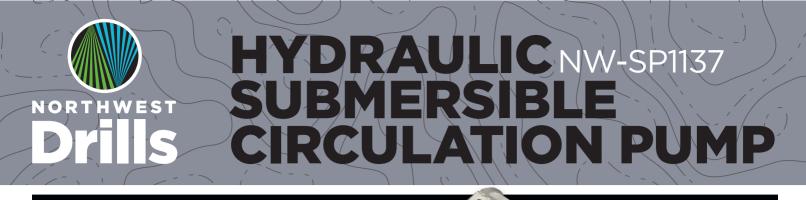

# NW-DS1010 RECIRCULATION SYSTEM / NW-PP1001 TRASH PUMP

### Trash Pump

Operating Time: 24/7 Cycle Capacity: 10,000 lpm Height: 13cm (5")

Visit our website NWDrills.com for more details

NorthWest Drills 11819 Tannery Rd. Surrey, BC Canada 1.604.371.0303 Diamond Drilling Supplies Calle 74 2006 COL Cerro De La Cruz Chihuahua, Chihuahua, Mexico +52.614.256.9797