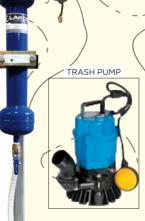

# NW-DS1010 RECIRCULATION SYSTEM / NW-PP1001 TRASH PUMP

## WATER CIRCULATION SYSTEM

Designed for it's efficiency, our water circulation system (NW-DS1010), paired with our automatic trash pump (NW\_PP1001), is the perfect solution to recirculate and clean return fluids, saving water and the environment.

### Trash Pump

Operating Time: 24/7 Cycle Capacity: 10,000 lpm Height: 13cm (5")

Visit our website NWDrills.com for more details

NorthWest Drills 11819 Tannery Rd. Surrey, BC Canada 1.604.371.0303 Diamond Drilling Supplies Calle 74 2006 COL Cerro De La Cruz Chihuahua, Chihuahua, Mexico +52.614.256.9797