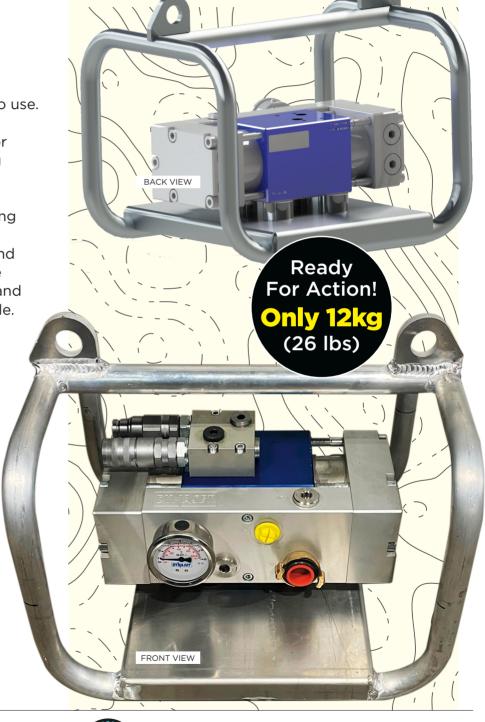

## World's Best Power To Size Ratio!

So portable, so lightweight, so easy to use. This mini powerhouse is super low maintenance with NO hydraulic motor required. It's also self priming making your experience worry-free.

The SP1135 is great for pumping drilling fluids. The linear output from 0-100% is controlled by the Hydraulic Fluid and you control it's actions by the remote Drill Control Panel so you can command it from where you're most comfortable.

## **Hydraulic Drilling Fluid Pump**

Part Number: NW-SP1135

Maximum Pressure: 42 Bar (600 PSI)
Maximum Flow: 11 GPM (42 lpm)
Oil Type: N/A (NO rotating parts)

Hydraulic Motor: N/A (plugs directly in CP source) Total Weight: 12 kg (26lbs) Dimensions: 38cm x 31cm x 27cm