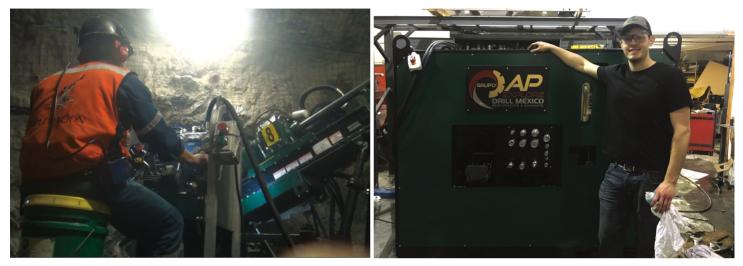

## Northwest's Largest Underground Drill. Huge Capacity! Small Footprint.

Designed specifically for deep underground exploration, this beauty is built tough yet small in size, making it the most cost effective and efficient underground drill on the market today.

Fully Synchronized, Northwest Drills' **F14U** is **THE BEST** choice for any underground drill!

MADE IN CANADA

## UNDERGROUND DRILL SERIES