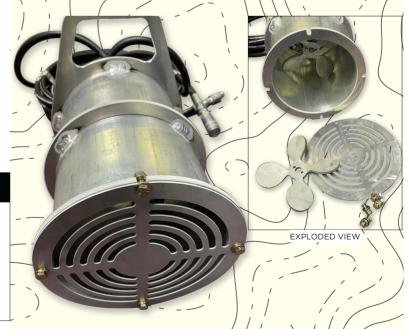

# **MUD MIXER**

The Northwest Mud Mixer complements our entire line of lightweight man-portable drills. The Mud Mixer runs on hydraulics and has ample power to handle any drilling muds or polymers and uses a bolt-on safety guard protecting it's operators. The Mud Mixer is lightweight, sturdy and comes ready to plug in.

### **Aluminum Mud Mixer**

Part Number: NW-WS1002 1.75GPM

Weight: 6kg (14lbs) Length: 28cm (11") **Diameter:** 24cm (9.5")

Max Pressure: 2000PSI

**Hydraulic Motor:** 5000RPM

**Source:** Hydraulic Motor or the Drill accessory circuit Hose: 6m (20') + Flush Face