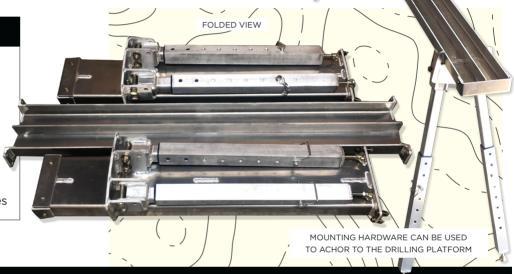

## **EXPANDABLE ALUMINUM COREBENCH**

Incredibly strong yet light weight Aluminum Core Bench, collapses down to fit onto any standard pallet for ease of transport. No special tools required. Assembled in minutes. The bench can be built for 1.5m or 3m configurations.

EXPANDED VIEW

### **Expandable Aluminum CoreBench**

Part Number: NW-DS1001

**Assembled Length:** 

157.5cm or 310cm (62" or 122")

**Adjustable Height:** 

66cm to 122cm (26" to 48")

**Packed For Transport Dimensions:** 

119cm x 61cm x 25.5cm (47" x 24" x 10")

Tray Capacity: Holds up to HWL samples